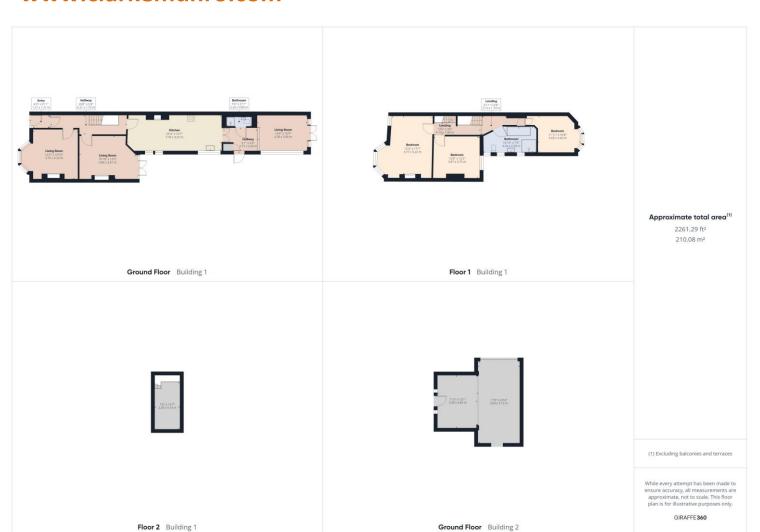

life, The property opens out onto a beautiful patio area with wood store and raised planters then onto the Fairy house and sheltered seating area perfect for the autumn evenings. Then a very generous lawn area and small pond along with a pergola which is covered with grapevine and a very useful potting shed with light and power. The rolling driveway which is accessed from Weardale Grove is lined with various fruit trees and leads to the garage which has an electric roller door - It has been extended and could be used for many things. Only upon internal inspection will this property be truly appreciated.



# 42 Westwood Avenue, Linthorpe, Middlesbrough, TS5 5PX

TO VIEW: Tel: 01642 245796

75-77Borough Road, Middlesbrough, TS1 3AA

# **CLARKE MUNRO**

ESTATE AGENTS

# www.clarkemunro.com





### **Energy Performance Certificate**

The energy efficiency rating is a measure of the overall efficiency of a home. The higher the rating the more energy efficient the home is and the lower the fuel bills will be.

## **Our Services:**

- Free, no obligation sales valuations
- With 200 combined years of knowledge under one roof
- Expert negotiators sourcing the best buyers
- State of the Art Virtual walk-throughs and floor plans on every property
- Beautifully shot photography
- Accompanied viewings
- Late night appointments
- Dedicated Sale progressor
- Switched on marketing and a brand that Teessiders love & trust.









# 42 Westwood Avenue, Linthorpe, Middlesbrough, TS5 5PX