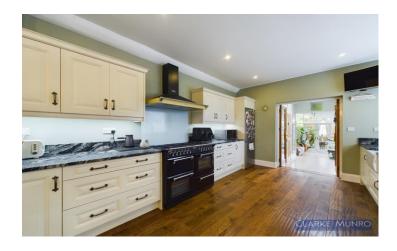

# **Property Description:**

Clarke Munro are delighted to introduce this simply stunning semi detached, three - bedroom family home, located on a very popular street in sought after Linthorpe. Properties of this quality rarely come to market and it benefits from a chain-free vendors position. Features include a larger than average plot with separate access from Weardale Grove, a private South facing rear garden with potting shed, garage/studio and paved patio area - Perfect for entertaining. The ground floor consists of two stunning reception rooms each with dual fuel burners, an incredible fitted kitchen with granite worksurfaces - wine cooler and range cooker to remain. To the rear there is an amazing sun room with velux windows and french doors allowing for lots of natural light, along with ground floor shower room w/c. To the first floor there are three double bedrooms each with storage and access to useful loft space via a fixed staircase. The family bathroom boasts a 4 piece suite with freestanding bath and shower unit with seat and radio. Externally is where this property really comes to life, The property opens out onto a beautiful patio area with wood store and raised planters then onto the Fairy house and sheltered seating area perfect for the autumn evenings. Then a very generous lawn area and small pond along with a pergola which is covered with grapevine and a very useful potting shed with light and power. The rolling driveway which is accessed from Weardale Grove is lined with various fruit trees and leads to the garage which has an electric roller door - It has been extended and could be used for many things. Only upon internal inspection will this property be truly appreciated.